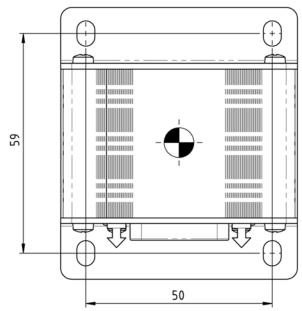

### **Mechanical Dimensions**

Weight of the unit 84.00 Gr

Weight of the unit including required installation materials (w/o wiring) 117.00 Gr

All dimensions [mm]