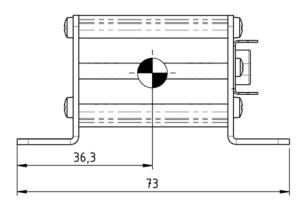

### **Mechanical Dimensions**

Weight of the unit 84.00 Gr

Weight of the unit including required installation materials (w/o wiring) 117.00 Gr

All dimensions [mm]