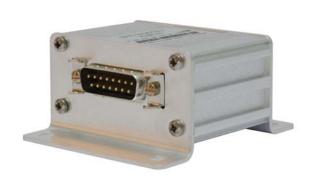

### **Description**

The KLM141 3 MIN LIGHT SWITCH is a control logic designed to provide a 3 min timer function. If the power is supplied by the aircraft generators or a ground power unit, the KLM141 holds the output indefinitely. If the power is supplied by the aircraft's battery, the KLM141 switches the lights off after 3 min. The 3 min logic is reset by the integrated logic once the aircraft is airborne and powered by its own generators.

#### **Features**

- 3 min hold function
- Permanent hold function if powered by GPU or aircraft generators
- Enclosed in robust aluminium casing