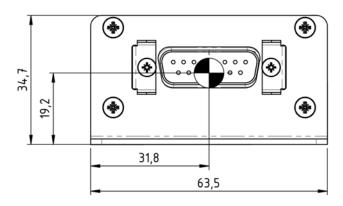

### **Mechanical Dimensions**

Weight of the unit 84.00 Gr

Weight of the unit including required installation materials (w/o wiring) 117.00 Gr

All dimensions [mm]